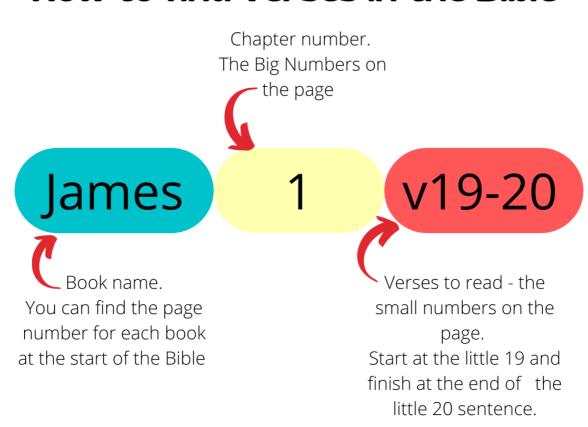

# What do the names and numbers mean?

When you look at the Bible verses you will see there are some strange names and lots of numbers.

These are the names of books in the Bible and the verse numbers.

We have these to help us to know where to find things in the Bible.

Here is a picture to help you understand.

If you have a Bible at home you can practice finding the verses together with your Buddy and whoever is helping you to read.

#### How to find verses in the Bible