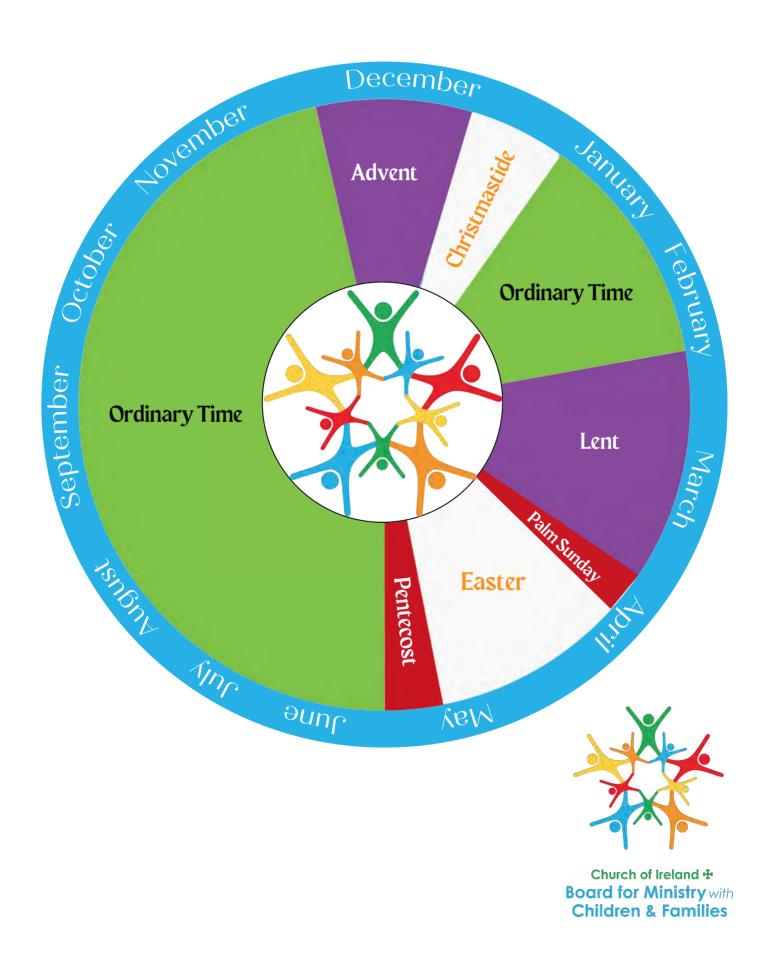

UARY**

13 SHROVE TUESDAY

14 ASH WEDNESDAY

14 VALENTINES DAY

#### **MARCH**

7 WORLD BOOK DAY
10 MOTHERING SUNDAY
17 ST PATRICK'S DAY
29 GOOD FRIDAY
31 EASTER SUNDAY

#### **APRIL**

I EASTER MONDAY

#### **MAY**

9 ASCENSION DAY
10 - 11 GENERAL SYNOD
12 - 18 CHRISTIAN AID WEEK
19 PENTECOST

#### JUNE

5 WORLD ENVIRONMENT DAY 16 FATHER'S DAY



## YEARLY SNAPSHOT

#### **JULY**

SCHOOL SUMMER HOLIDAYS
OLYMPICS - PARIS

#### **AUGUST**

17 - 24 NATIONAL HERITAGE WEEK (REPUBLIC)

#### **SEPTEMBER**

24 PEACE SUNDAY

#### **OCTOBER**

10 WORLD MENTAL HEALTH DAY
31 ALL HALLOWS EVE

#### **NOVEMBER**

I ALL SAINTS DAY
II REMEMBERANCE DAY
24 DAY OF PRAYER FOR YOUNG PEOPLE

#### **DECEMBER**

1 START OF ADVENT 25 CHRISTMAS DAY 26 ST STEPHEN'S DAY 31 NEW YEARS EVE

## LITURGICAL CALENDAR 2024





## CHILDREN'S BIRTHDAYS



| JANUARY | FEBRUARY | MARCH     |
|---------|----------|-----------|
| APRIL   | MAY      | JUNE      |
| JULY    | AUGUST   | SEPTEMBER |
|         | A. G. C. |           |



## **BAPTISM LIST**

| Child Name:  DOB:  Baptism Date: Cift given: Parent / Carer: Notes:  Child Name: DOB: Baptism Date: Cift given: Parent / Carer: Notes:  Child Name: DOB: Baptism Date: Cift given: Parent / Carer: Notes:  Child Name: DOB: Baptism Date: Cift given: Parent / Carer: Notes:  Child Name: DOB: Baptism Date: Cift given: Parent / Carer: Notes:  Child Name: DOB: Baptism Date: Cift given: Parent / Carer: Parent / Carer: Parent / Carer: